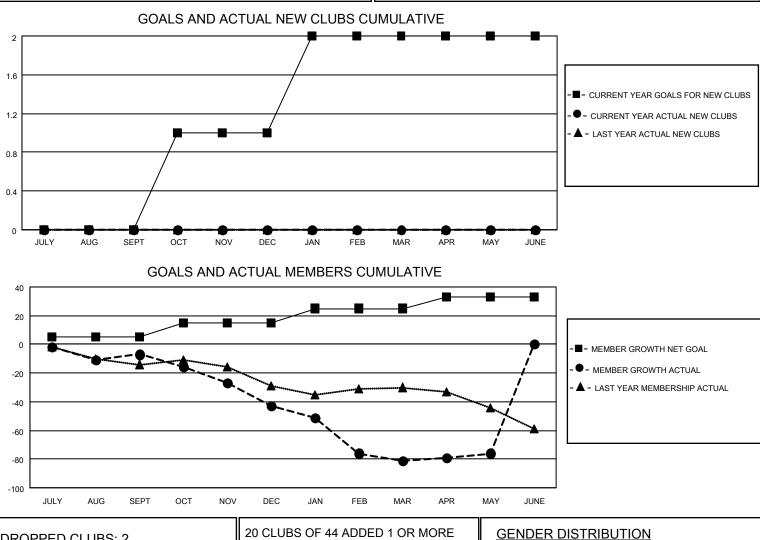

## LOCATION PENNSYLVANIA

District 14 T

Results as of: 5/31/2021

| Clubs                 |               |           |               | Members               |                        |                         |                                                    |  |
|-----------------------|---------------|-----------|---------------|-----------------------|------------------------|-------------------------|----------------------------------------------------|--|
| RESULTS FOR 2020-2021 |               |           |               | RESULTS FOR 2020-2021 |                        |                         |                                                    |  |
| QUARTER               | NEW CLUB GOAL | NEW CLUBS | DROPPED CLUBS | QUARTER MEM           | BER GROWTH NET<br>GOAL | MEMBER GROWTH<br>ACTUAL | DROPPED<br>MEMBERS ACTUAL<br>(including transfers) |  |
| JULY/AUG/SEPT         | 0             | 0         | 0             | JULY/AUG/SEPT         | 5                      | 16                      | 20                                                 |  |
| OCT/NOV/DEC           | 1             | 0         | 0             | OCT/NOV/DEC           | 10                     | 14                      | 49                                                 |  |
| JAN/FEB/MAR           | 1             | 0         | 2             | JAN/FEB/MAR           | 10                     | 9                       | 47                                                 |  |
| APR/MAY/JUNE          | 0             | 0         | 0             | APR/MAY/JUNE          | 8                      | 16                      | 9                                                  |  |

| DROPPED CLUBS: 2 |     | 20 CLUBS OF 44 ADDED 1 OR MORE | GENDER DISTRIBUTION                                             |              |     |
|------------------|-----|--------------------------------|-----------------------------------------------------------------|--------------|-----|
|                  |     | NEW MEMBERS                    | MALE                                                            | 883 (70.53%) |     |
|                  |     | J                              | FEMALE                                                          | 369 (29.47%) |     |
| DROPPED MEMBERS  |     |                                |                                                                 |              |     |
| DECEASED         | 24  | CLICK HERE FOR CUMULATIVE      | TOTAL FAMILY UNIT MEMBERS<br>FAMILY MEMBERS PAYING HALF<br>DUES |              | 264 |
| CLUB CANCELLED   | 24  | MEMBERSHIP DATA                |                                                                 |              | 100 |
| OTHER            | 77  |                                |                                                                 |              | 133 |
| TOTAL            | 125 |                                |                                                                 |              |     |
|                  |     |                                |                                                                 |              |     |